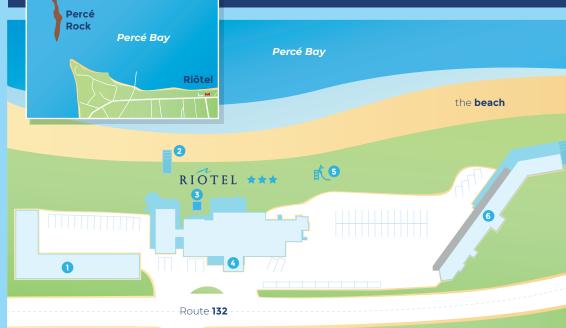

## MAIN Building

Île Bonaventure

- 1 Pavillon Île Bonaventure
- 2 Beach access
- 3 Outdoor hot tub
- 4 Reception
- 5 Outdoor play area
- 6 Pavillon Rocher Percé

### **MAIN** Building