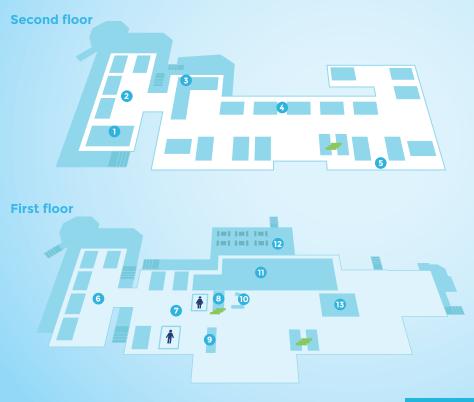

### **MAIN** Building

### **Second floor**

- 1 Junior suite
- 2 Classic rooms
- 3 Deluxe suite
- 4 Regular rooms (sea)
- 5 Regular rooms (village)

#### **First floor**

- 6 Classic rooms
- 7 Restrooms
- 8 Stairs to the gym, Oblivio Spa and the meeting room (lower level)
- 9 Reception
- 10 Lounge area
- 11 PAQBO restaurant
- 12 Terrace
- 13 Meeting room