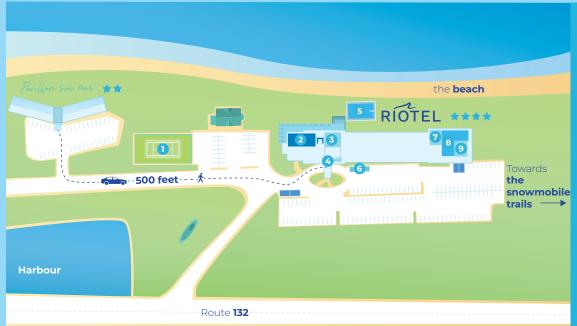

# RÍOTEL

- 1 Tennis court
- 2 Cargo Restaurant
- 3 Espace Lounge
- 4 Riôtel and Pavillon sur Mer reception
- 5 Outdoor swimming pool
- 6 Electric vehicle charging station
- 7 Gym
- 8 Espace Vague
- 9 Oblivio Spa